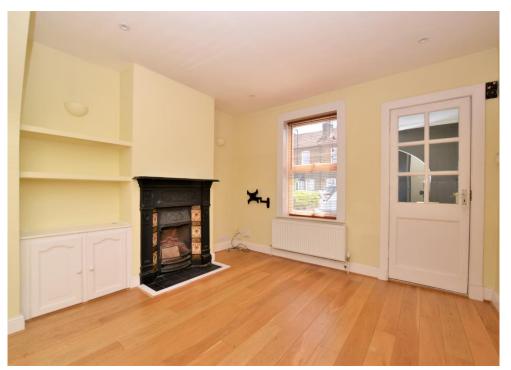

The accommodation comprises two double bedrooms both with fitted wardrobes, an open plan lounge/ dining room, a stylish 12' x 11' kitchen/ breakfast room with high-end appliances including a Siemens oven & dishwasher and a Bosch gas hob, a contemporary bathroom suite, and ample loft storage space.