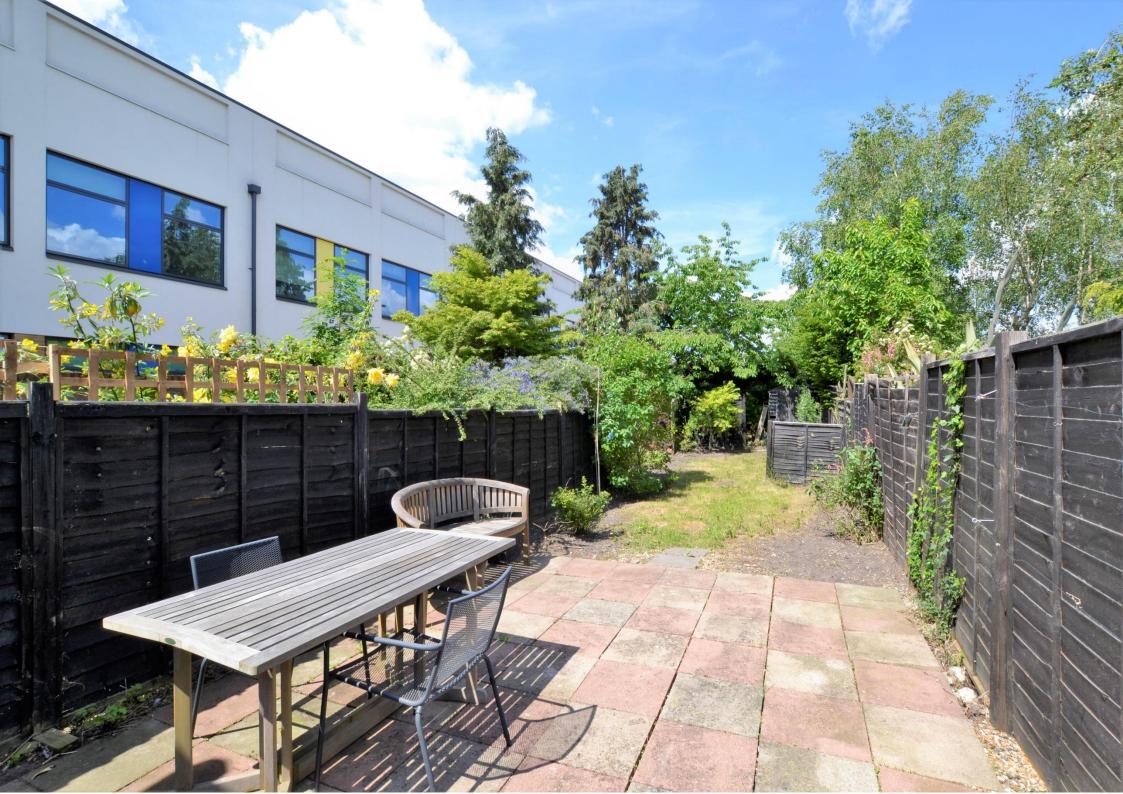

This bright & spacious property benefits from off road parking for one car, a 65' rear garden, has ample storage, and a wonderful extended kitchen/breakfast room. Additionally, this property boasts underfloor heating throughout the kitchen & bathroom, has two electric Velux windows in the kitchen making it a wonderful light space, and had a new combi-boiler fitted approximately 3 years ago.