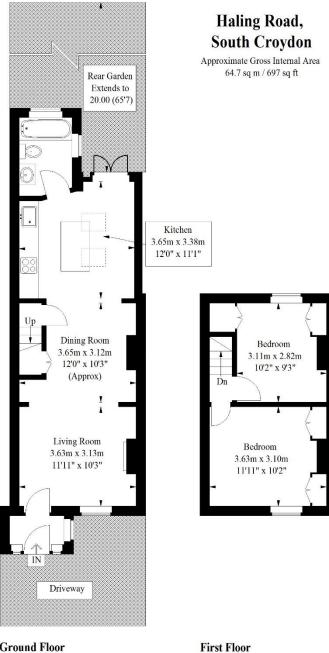

Ground Floor 41.5 sq m / 447 sq ft

First Floor 23.2 sq m / 250 sq ft

Illustration for identification purposes only, measurements are approximate, not to scale. FloorplansUsketch.com © 2019 (ID 543860 )

INFO@FOLKLANDS.COM - 020 8686 0002

This bright & spacious property benefits from off road parking for one car, a 65' rear garden, has ample storage, and a wonderful extended kitchen/breakfast room. Additionally, this property boasts underfloor heating throughout the kitchen & bathroom, has two electric Velux windows in the kitchen making it a wonderful light space, and had a new combi-boiler fitted approximately 3 years ago.

The accommodation comprises two double bedrooms both with fitted wardrobes, an open plan lounge/ dining room, a stylish 12' x 11' kitchen/ breakfast room with high-end appliances including a Siemens oven & dishwasher and a Bosch gas hob, a contemporary bathroom suite, and ample loft storage space.