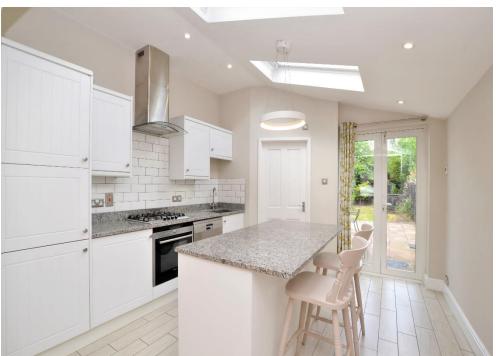

This bright & spacious property benefits from off road parking for one car, a 65' rear garden, has ample storage, and a wonderful extended kitchen/breakfast room. Additionally, this property boasts underfloor heating throughout the kitchen & bathroom, has two electric Velux windows in the kitchen making it a wonderful light space, and had a new combi-boiler fitted approximately 3 years ago.

The accommodation comprises two double bedrooms both with fitted wardrobes, an open plan lounge/ dining room, a stylish 12' x 11' kitchen/ breakfast room with high-end appliances including a Siemens oven & dishwasher and a Bosch gas hob, a contemporary bathroom suite, and ample loft storage space.